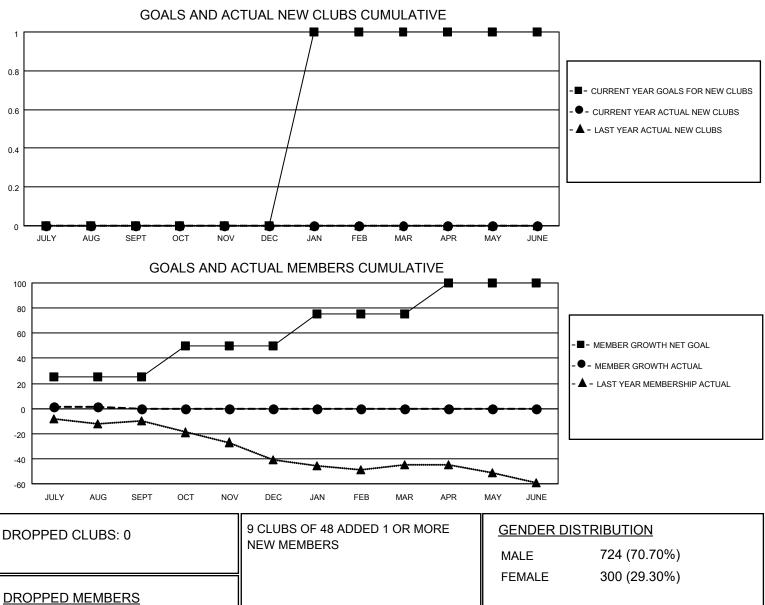

## LOCATION IOWA

**District 9 SE** 

Results as of: 9/30/2020

| Clubs                 |               |           |               | Members               |                        |                         |                                                    |
|-----------------------|---------------|-----------|---------------|-----------------------|------------------------|-------------------------|----------------------------------------------------|
| RESULTS FOR 2020-2021 |               |           |               | RESULTS FOR 2020-2021 |                        |                         |                                                    |
| QUARTER               | NEW CLUB GOAL | NEW CLUBS | DROPPED CLUBS | QUARTER               | BER GROWTH NET<br>GOAL | MEMBER GROWTH<br>ACTUAL | DROPPED<br>MEMBERS ACTUAL<br>(including transfers) |
| JULY/AUG/SEPT         | 0             | 0         | 0             | JULY/AUG/SEPT         | 25                     | 25                      | 24                                                 |
| OCT/NOV/DEC           | 0             | 0         | 0             | OCT/NOV/DEC           | 25                     | 0                       | 0                                                  |
| JAN/FEB/MAR           | 1             | 0         | 0             | JAN/FEB/MAR           | 25                     | 0                       | 0                                                  |
| APR/MAY/JUNE          | 0             | 0         | 0             | APR/MAY/JUNE          | 25                     | 0                       | 0                                                  |

| DROPPED MEMBERS |    |                           |                            |     |
|-----------------|----|---------------------------|----------------------------|-----|
| DECEASED        | 5  | CLICK HERE FOR CUMULATIVE | TOTAL FAMILY UNIT MEMBERS  | 221 |
| CLUB CANCELLED  | 0  | MEMBERSHIP DATA           | FAMILY MEMBERS PAYING HALF | 111 |
| OTHER           | 19 |                           | DUES                       |     |
| TOTAL           | 24 |                           |                            |     |